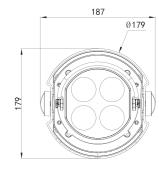

# Parameters

| LED Qty          | 4*12W 4 in 1 RGBW                                  | Dimensions        | 187x179x278mm                                                                             |
|------------------|----------------------------------------------------|-------------------|-------------------------------------------------------------------------------------------|
| Lumen            | 1315lm                                             | N.W.              | 7Kg                                                                                       |
| Beam angle       | 10°                                                | Housing material  | Die-cast aluminium                                                                        |
| Input voltage    | 24V with charging base and/or charging flight case | DMX cable         | Seetronic 3pins waterproof DMX input/output                                               |
| Power            | 75W                                                | Housing color     | Black                                                                                     |
| Drive current    | 1A                                                 | Electrical safety | Class I                                                                                   |
| Dimming          | 16Bit                                              | EMC               | EMC, EMI                                                                                  |
| Cooling          | Natural convection cooling                         | Temperature       | -20°C~45°C                                                                                |
| Control protocol | DMX512, Wireless DMX                               | IP Grade          | IP54                                                                                      |
| DMX channel      | 4CH, 6CH, 9CH                                      | Function          | Auto Run program, Auto Run effect, upgrade online, power management, change angle quickly |