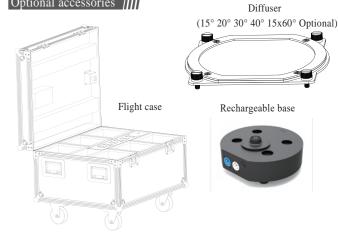

| EMC               | EMC, EMI                                                                                  |
| Cooling          | Natural convection cooling                         | Temperature       | -20°C~45°C                                                                                |
| Control protocol | DMX512, Wireless DMX                               | IP Grade          | IP54                                                                                      |
| DMX channel      | 4CH, 6CH, 9CH                                      | Function          | Auto Run program, Auto Run effect, upgrade online, power management, change angle quickly |

# Optical





## Specifications





## Installation Instruction



# Optional accessories