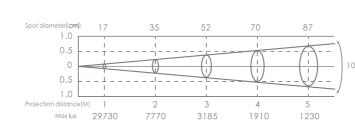

|
| Dimming          | 16Bit                                              | EMC               | EMC, EMI                                                                                  |
| Cooling          | Natural convection cooling                         | Temperature       | -20°C~45°C                                                                                |
| Control protocol | DMX512, Wireless DMX                               | IP Grade          | IP54                                                                                      |
| DMX channel      | 4CH, 6CH, 9CH                                      | Function          | Auto Run program, Auto Run effect, upgrade online, power management, change angle quickly |

# Optical





## Specifications





## Installation Instruction



# Optional accessories