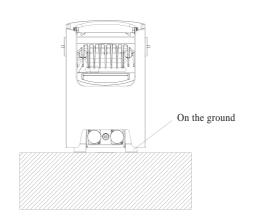

| 16Bit                                              | EMC               | EMC, EMI                                                                                  |
| Cooling          | Natural convection cooling                         | Temperature       | -20°C~45°C                                                                                |
| Control protocol | DMX512, Wireless DMX                               | IP Grade          | IP54                                                                                      |
| DMX channel      | 4CH, 6CH, 9CH                                      | Function          | Auto Run program, Auto Run effect, upgrade online, power management, change angle quickly |

# Optical





## Specifications





## Installation Instruction



# Optional accessories