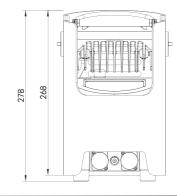

# Parameters

| LED Qty          | 4*12W 4 in 1 RGBW                                  | Dimensions        | 187x179x278mm                                                                             |
|------------------|----------------------------------------------------|-------------------|-------------------------------------------------------------------------------------------|
| Lumen            | 1315lm                                             | N.W.              | 7Kg                                                                                       |
| Beam angle       | 10°                                                | Housing material  | Die-cast aluminium                                                                        |
| Input voltage    | 24V with charging base and/or charging flight case | DMX cable         | Seetronic 3pins waterproof DMX input/output                                               |
| Power            | 75W                                                | Housing color     | Black                                                                                     |
| Drive current    | 1A                                                 | Electrical safety | Class I                                                                                   |
| Dimming          | 16Bit                                              | EMC               | EMC, EMI                                                                                  |
| Cooling          | Natural convection cooling                         | Temperature       | -20°C~45°C                                                                                |
| Control protocol | DMX512, Wireless DMX                               | IP Grade          | IP54                                                                                      |
| DMX channel      | 4CH, 6CH, 9CH                                      | Function          | Auto Run program, Auto Run effect, upgrade online, power management, change angle quickly |