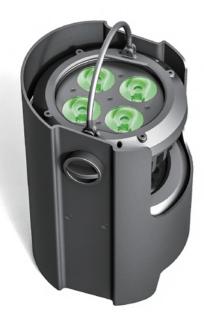

### PL083 PLUSBAT

Battery Light IP54

- A professional battery light can be widely used in indoor and outdoor whereyou can't use strong current.(Light: IP65, Charging base: IP54)
- <sup>®</sup> Color change is natural, with better color mixing
- <sup>®</sup> DMX512 protocol and RDM function
- \*This fixture can be widely used in hotel, banquet, indoor and outdoor exhibition and other places.

# Parameters

| LED Qty          | 4*12W 4 in 1 RGBW                                  | Dimensions        | 187x179x278mm                                                                             |
|------------------|----------------------------------------------------|-------------------|-------------------------------------------------------------------------------------------|
| Lumen            | 1315lm                                             | N.W.              | 7Kg                                                                                       |
| Beam angle       | 10°                                                | Housing material  | Die-cast aluminium                                                                        |
| Input voltage    | 24V with charging base and/or charging flight case | DMX cable         | Seetronic 3pins waterproof DMX input/output                                               |
| Power            | 75W                                                | Housing color     | Black                                                                                     |
| Drive current    | 1A                                                 | Electrical safety | Class I                                                                                   |
| Dimming          | 16Bit                                              | EMC               | EMC, EMI                                                                                  |
| Cooling          | Natural convection cooling                         | Temperature       | -20°C~45°C                                                                                |
| Control protocol | DMX512, Wireless DMX                               | IP Grade          | IP54                                                                                      |
| DMX channel      | 4CH, 6CH, 9CH                                      | Function          | Auto Run program, Auto Run effect, upgrade online, power management, change angle quickly |