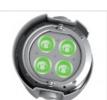

# Optical

# Parameters

| LED Qty          | 4*12W 4 in 1 RGBW                                  | Dimensions        | 187x179x278mm                                                                             |
|------------------|----------------------------------------------------|-------------------|-------------------------------------------------------------------------------------------|
| Lumen            | 1315lm                                             | N.W.              | 7Kg                                                                                       |
| Beam angle       | 10°                                                | Housing material  | Die-cast aluminium                                                                        |
| Input voltage    | 24V with charging base and/or charging flight case | DMX cable         | Seetronic 3pins waterproof DMX input/output                                               |
| Power            | 75W                                                | Housing color     | Black                                                                                     |
| Drive current    | 1A                                                 | Electrical safety | Class I                                                                                   |
| Dimming          | 16Bit                                              | EMC               | EMC, EMI                                                                                  |
| Cooling          | Natural convection cooling                         | Temperature       | -20°C~45°C                                                                                |
| Control protocol | DMX512, Wireless DMX                               | IP Grade          | IP54                                                                                      |
| DMX channel      | 4CH, 6CH, 9CH                                      | Function          | Auto Run program, Auto Run effect, upgrade online, power management, change angle quickly |