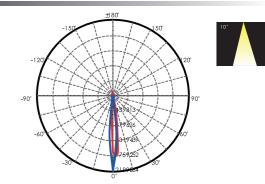

|
| Dimming          | 16Bit                                              | EMC               | EMC, EMI                                                                                  |
| Cooling          | Natural convection cooling                         | Temperature       | -20°C~45°C                                                                                |
| Control protocol | DMX512, Wireless DMX                               | IP Grade          | IP54                                                                                      |
| DMX channel      | 4CH, 6CH, 9CH                                      | Function          | Auto Run program, Auto Run effect, upgrade online, power management, change angle quickly |

# Optical





## Specifications





## Installation Instruction



# Optional accessories