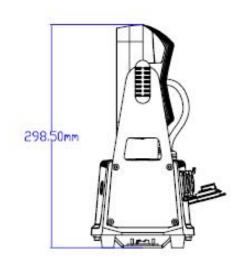

| Parame  |    |  |
|---------|----|--|
| LED     | So |  |
| Display |    |  |
| Ream    | an |  |

Battery:

| ED Source    | 24X15W RGBWAUV 6in1 LEDs                                                        | Dimensions       | 426x298.5x138mm              |
|--------------|---------------------------------------------------------------------------------|------------------|------------------------------|
| Display      | 1.44 inch TFT, 4 touch button                                                   | N.W.             | 9,5Kg                        |
| Beam angle   | 25° lens (60x25° and barndoor opt.)                                             | Housing material | Die-cast aluminium           |
| nput voltage | AC90-240V/50-60Hz                                                               | Housing color    | Black                        |
| ower         | 250W                                                                            | Power cable      | IP65 Seetronic Power in/out  |
| CRI          | Ra≥80                                                                           | EMC              | EMC CE                       |
| P Grade      | IP65 Outdoor                                                                    | T°Operativity    | -10°C~40°C                   |
| ontrol mode  | LumenRadio Wireless DMX,DMX,<br>Master/Slave, wireless Master/Slave,<br>9CH DMX | Cooling          | Cooling: Heat sink, fan-free |

Drawings