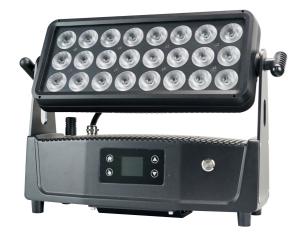

# **PL24** ARK

Arkiba ttery Wall Washer Flood Lights. Die-casting Aluminium housing, 25° degree lens, with battery 24AH, 24V. Charging time: 6.5 hours from 0-100%. It's an idea product for art gallery, museum, shoping mall and entertainment event.

## **Key features:**

- 24 x high-power 15W RGBWAUV 6in1 LEDs
- AC 90 -240V 50/60Hz
- CRI>80
- Die-casting aluminum housing, fan-free
- 25° lens (diffuser 60°x25° and barndoor optional
- Smooth dimming, flicker free
- Compact body, easy to set up
- DMX control of dimmer
- Charging time: 6.5 hours from 0-100%
- Battery: 24AH 24V,
- Wirelss by LUMENRADIO
- Charger Flightcase x 4 Arkibat

| Parame  |    |  |
|---------|----|--|
| LED     | So |  |
| Display |    |  |
| Ream    | an |  |

Battery:

| ED Source    | 24X15W RGBWAUV 6in1 LEDs                                                        | Dimensions       | 426x298.5x138mm              |
|--------------|---------------------------------------------------------------------------------|------------------|------------------------------|
| Display      | 1.44 inch TFT, 4 touch button                                                   | N.W.             | 9,5Kg                        |
| Beam angle   | 25° lens (60x25° and barndoor opt.)                                             | Housing material | Die-cast aluminium           |
| nput voltage | AC90-240V/50-60Hz                                                               | Housing color    | Black                        |
| ower         | 250W                                                                            | Power cable      | IP65 Seetronic Power in/out  |
| CRI          | Ra≥80                                                                           | EMC              | EMC CE                       |
| P Grade      | IP65 Outdoor                                                                    | T°Operativity    | -10°C~40°C                   |
| ontrol mode  | LumenRadio Wireless DMX,DMX,<br>Master/Slave, wireless Master/Slave,<br>9CH DMX | Cooling          | Cooling: Heat sink, fan-free |