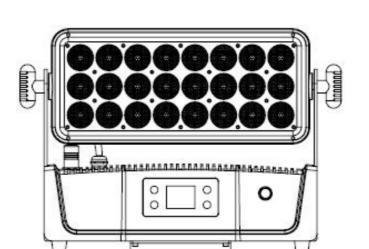

# **PL24** ARK

Arkiba ttery Wall Washer Flood Lights. Die-casting Aluminium housing, 25° degree lens, with battery 24AH, 24V. Charging time: 6.5 hours from 0-100%. It's an idea product for art gallery, museum, shoping mall and entertainment event.

## **Key features:**

- 24 x high-power 15W RGBWAUV 6in1 LEDs
- AC 90 -240V 50/60Hz
- CRI>80
- Die-casting aluminum housing, fan-free
- 25° lens (diffuser 60°x25° and barndoor optional
- Smooth dimming, flicker free
- Compact body, easy to set up
- DMX control of dimmer
- Charging time: 6.5 hours from 0-100%
- Battery: 24AH 24V,
- Wirelss by LUMENRADIO
- Charger Flightcase x 4 Arkibat