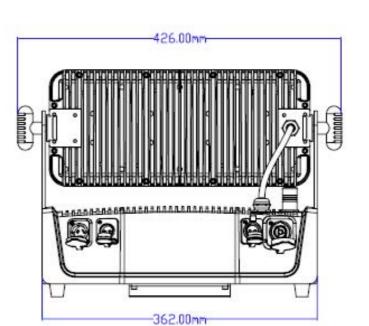

| Parame  |    |  |
|---------|----|--|
| LED     | So |  |
| Display |    |  |
| Ream    | an |  |

Battery:

| ED Source    | 24X15W RGBWAUV 6in1 LEDs                                                        | Dimensions       | 426x298.5x138mm              |
|--------------|---------------------------------------------------------------------------------|------------------|------------------------------|
| Display      | 1.44 inch TFT, 4 touch button                                                   | N.W.             | 9,5Kg                        |
| Beam angle   | 25° lens (60x25° and barndoor opt.)                                             | Housing material | Die-cast aluminium           |
| nput voltage | AC90-240V/50-60Hz                                                               | Housing color    | Black                        |
| ower         | 250W                                                                            | Power cable      | IP65 Seetronic Power in/out  |
| CRI          | Ra≥80                                                                           | EMC              | EMC CE                       |
| P Grade      | IP65 Outdoor                                                                    | T°Operativity    | -10°C~40°C                   |
| ontrol mode  | LumenRadio Wireless DMX,DMX,<br>Master/Slave, wireless Master/Slave,<br>9CH DMX | Cooling          | Cooling: Heat sink, fan-free |

Drawings