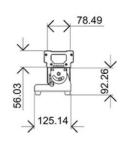

## Parameter

| LED Qty         | 18*15W                                                   | Dimensions       | L100x W12.5 x H15cm |
|-----------------|----------------------------------------------------------|------------------|---------------------|
| LED Type        | 6in1 LED RGBWA+UV Pixel Color                            | N.W.             | 9.5 Kg              |
| Beam angle      | 25°                                                      | Housing material | Die-cast aluminium  |
| Input voltage   | AC100-240V/50-60Hz                                       | Housing color    | Black               |
| Power           | 270W                                                     | Power cable      | /3pins waterproof   |
| Cooling         | Natural convection cooling                               | DMX cable        | DMX input/output    |
| Control mode    | Auto-run,Master/Slave,Sound-Active,<br>DMX 512           | EMC              | EMC CE              |
| DMX channel     | 6/8/11/108/110 CH                                        | T°Operativity    | -30°C~40°C          |
| Built in effect | Single pixel, strobe, dimmer, auto, static, macro, sound | IP Grade         | IP65                |

## Drawing