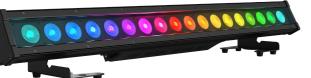

CE V

Waterproof LED Pixel Bar wall washer OLED SCREEN IP65

- \*LINEAR is a professional outdoor LED Pixel Bar Wall Washer with OLED display and a complete variety of programs and effects.
- RGBWA+UV 6in1 DMX512 protocol
- \*This fixture can be widely used in hotel, banquet, indoor and outdoor exhibition and other places.
- LINEAR has include the flexiable holder in different directions 180 degree. optional the barndoor and various filter diffuser 70% ~85%, diffuser 2 angle change 60×15° or 15×60°

## Parameter

| LED Qty         | 18*15W                                                   | Dimensions       | L100x W12.5 x H15cm |
|-----------------|----------------------------------------------------------|------------------|---------------------|
| LED Type        | 6in1 LED RGBWA+UV Pixel Color                            | N.W.             | 9.5 Kg              |
| Beam angle      | 25°                                                      | Housing material | Die-cast aluminium  |
| Input voltage   | AC100-240V/50-60Hz                                       | Housing color    | Black               |
| Power           | 270W                                                     | Power cable      | /3pins waterproof   |
| Cooling         | Natural convection cooling                               | DMX cable        | DMX input/output    |
| Control mode    | Auto-run,Master/Slave,Sound-Active,<br>DMX 512           | EMC              | EMC CE              |
| DMX channel     | 6/8/11/108/110 CH                                        | T°Operativity    | -30°C~40°C          |
| Built in effect | Single pixel, strobe, dimmer, auto, static, macro, sound | IP Grade         | IP65                |