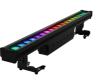

CE V

Waterproof LED Pixel Bar wall washer OLED SCREEN IP65

- \*LINEAR is a professional outdoor LED Pixel Bar Wall Washer with OLED display and a complete variety of programs and effects.
- RGBWA+UV 6in1 DMX512 protocol
- \*This fixture can be widely used in hotel, banquet, indoor and outdoor exhibition and other places.
- LINEAR has include the flexiable holder in different directions 180 degree. optional the barndoor and various filter diffuser 70% ~85%, diffuser 2 angle change 60×15° or 15×60°

## Parameter

| LED Qty         | 18*15W                                                   | Dimensions       | L100x W12.5 x H15cm |
|-----------------|----------------------------------------------------------|------------------|---------------------|
| LED Type        | 6in1 LED RGBWA+UV Pixel Color                            | N.W.             | 9.5 Kg              |
| Beam angle      | 25°                                                      | Housing material | Die-cast aluminium  |
| Input voltage   | AC100-240V/50-60Hz                                       | Housing color    | Black               |
| Power           | 270W                                                     | Power cable      | /3pins waterproof   |
| Cooling         | Natural convection cooling                               | DMX cable        | DMX input/output    |
| Control mode    | Auto-run,Master/Slave,Sound-Active,<br>DMX 512           | EMC              | EMC CE              |
| DMX channel     | 6/8/11/108/110 CH                                        | T°Operativity    | -30°C~40°C          |
| Built in effect | Single pixel, strobe, dimmer, auto, static, macro, sound | IP Grade         | IP65                |