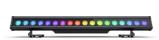

CE V

Waterproof LED Pixel Bar wall washer OLED SCREEN IP65

- \*LINEAR is a professional outdoor LED Pixel Bar Wall Washer with OLED display and a complete variety of programs and effects.
- RGBWA+UV 6in1 DMX512 protocol
- \*This fixture can be widely used in hotel, banquet, indoor and outdoor exhibition and other places.
- LINEAR has include the flexiable holder in different directions 180 degree. optional the barndoor and various filter diffuser 70% ~85%, diffuser 2 angle change 60×15° or 15×60°

## Parameter

| LED Qty         | 18*15W                                                   | Dimensions       | L100x W12.5 x H15cm |
|-----------------|----------------------------------------------------------|------------------|---------------------|
| LED Type        | 6in1 LED RGBWA+UV Pixel Color                            | N.W.             | 9.5 Kg              |
| Beam angle      | 25°                                                      | Housing material | Die-cast aluminium  |
| Input voltage   | AC100-240V/50-60Hz                                       | Housing color    | Black               |
| Power           | 270W                                                     | Power cable      | /3pins waterproof   |
| Cooling         | Natural convection cooling                               | DMX cable        | DMX input/output    |
| Control mode    | Auto-run,Master/Slave,Sound-Active,<br>DMX 512           | EMC              | EMC CE              |
| DMX channel     | 6/8/11/108/110 CH                                        | T°Operativity    | -30°C~40°C          |
| Built in effect | Single pixel, strobe, dimmer, auto, static, macro, sound | IP Grade         | IP65                |