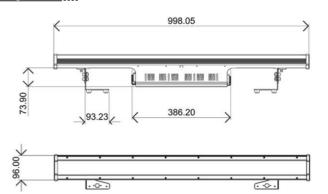

## Parameter

| LED Qty         | 18*15W                                                   | Dimensions       | L100x W12.5 x H15cm |
|-----------------|----------------------------------------------------------|------------------|---------------------|
| LED Type        | 6in1 LED RGBWA+UV Pixel Color                            | N.W.             | 9.5 Kg              |
| Beam angle      | 25°                                                      | Housing material | Die-cast aluminium  |
| Input voltage   | AC100-240V/50-60Hz                                       | Housing color    | Black               |
| Power           | 270W                                                     | Power cable      | /3pins waterproof   |
| Cooling         | Natural convection cooling                               | DMX cable        | DMX input/output    |
| Control mode    | Auto-run,Master/Slave,Sound-Active,<br>DMX 512           | EMC              | EMC CE              |
| DMX channel     | 6/8/11/108/110 CH                                        | T°Operativity    | -30°C~40°C          |
| Built in effect | Single pixel, strobe, dimmer, auto, static, macro, sound | IP Grade         | IP65                |

## Drawing