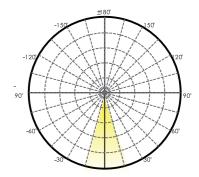

## Parameter

| LED Qty         | 18*15W                                                   | Dimensions       | L100x W12.5 x H15cm |
|-----------------|----------------------------------------------------------|------------------|---------------------|
| LED Type        | 6in1 LED RGBWA+UV Pixel Color                            | N.W.             | 9.5 Kg              |
| Beam angle      | 25°                                                      | Housing material | Die-cast aluminium  |
| Input voltage   | AC100-240V/50-60Hz                                       | Housing color    | Black               |
| Power           | 270W                                                     | Power cable      | /3pins waterproof   |
| Cooling         | Natural convection cooling                               | DMX cable        | DMX input/output    |
| Control mode    | Auto-run,Master/Slave,Sound-Active,<br>DMX 512           | EMC              | EMC CE              |
| DMX channel     | 6/8/11/108/110 CH                                        | T°Operativity    | -30°C~40°C          |
| Built in effect | Single pixel, strobe, dimmer, auto, static, macro, sound | IP Grade         | IP65                |

## Optical