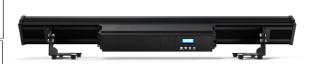

CE V

Waterproof LED Pixel Bar wall washer OLED SCREEN IP65

- \*LINEAR is a professional outdoor LED Pixel Bar Wall Washer with OLED display and a complete variety of programs and effects.
- RGBWA+UV 6in1 DMX512 protocol
- \*This fixture can be widely used in hotel, banquet, indoor and outdoor exhibition and other places.
- LINEAR has include the flexiable holder in different directions 180 degree. optional the barndoor and various filter diffuser 70% ~85%, diffuser 2 angle change 60×15° or 15×60°

## Layout

IP65 Locking Power Connection In/Out IP65 Locking Signal

**OLED** Display Mode button Up button Down button