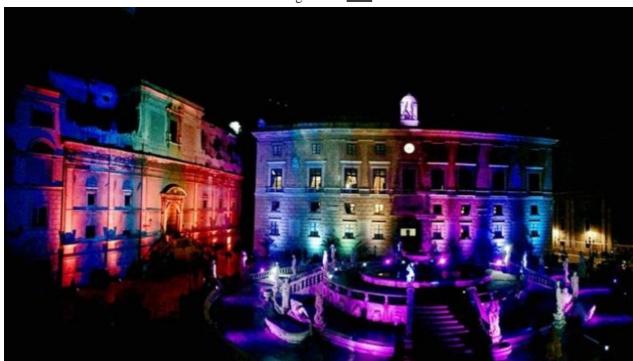

CE V

Waterproof LED Pixel Bar wall washer OLED SCREEN IP65

- \*LINEAR is a professional outdoor LED Pixel Bar Wall Washer with OLED display and a complete variety of programs and effects.
- RGBWA+UV 6in1 DMX512 protocol
- \*This fixture can be widely used in hotel, banquet, indoor and outdoor exhibition and other places.
- LINEAR has include the flexiable holder in different directions 180 degree. optional the barndoor and various filter diffuser 70% ~85%, diffuser 2 angle change 60×15° or 15×60°