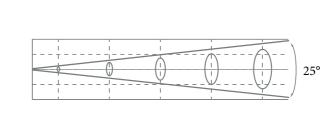

## Parameter

| LED Qty         | 18*15W                                                   | Dimensions       | L100x W12.5 x H15cm |
|-----------------|----------------------------------------------------------|------------------|---------------------|
| LED Type        | 6in1 LED RGBWA+UV Pixel Color                            | N.W.             | 9.5 Kg              |
| Beam angle      | 25°                                                      | Housing material | Die-cast aluminium  |
| Input voltage   | AC100-240V/50-60Hz                                       | Housing color    | Black               |
| Power           | 270W                                                     | Power cable      | /3pins waterproof   |
| Cooling         | Natural convection cooling                               | DMX cable        | DMX input/output    |
| Control mode    | Auto-run,Master/Slave,Sound-Active,<br>DMX 512           | EMC              | EMC CE              |
| DMX channel     | 6/8/11/108/110 CH                                        | T°Operativity    | -30°C~40°C          |
| Built in effect | Single pixel, strobe, dimmer, auto, static, macro, sound | IP Grade         | IP65                |