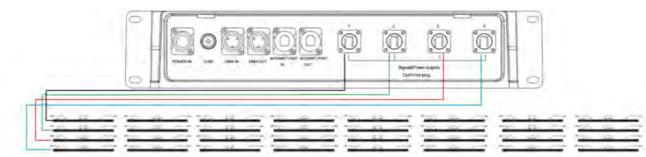

### PL180 PIXTRIP

Strip Bar Pixel Led 1mt RGB IP65

- Pixtrip is professional quality dynamic LED pixel mapping strip fixture IP65
- Easily configure and program your shows in minutes with minimum time/ effort for sizzling looks
- Flat Square cover include, optional Black, Transparent and Round cover to create other stunning pre-built content
- Power and control it through our new Strip Controller Drive IP on Art-Net,DMX,RDM, sACN.
- This fixture can be widely used in theatre, festivals, concert touring, building, banquet, indoor and outdoor exhibition and other places.
- •One output controls 8mt pieces of Pixtrip. One controller controls 32 pieces of Pixtrip 1mt PL180 in total. You can to mix the PIXTRIP 0.5 and 1mt, but is very important that you connect maximum up to 8mt of PIXTRIP par Output

## Controller