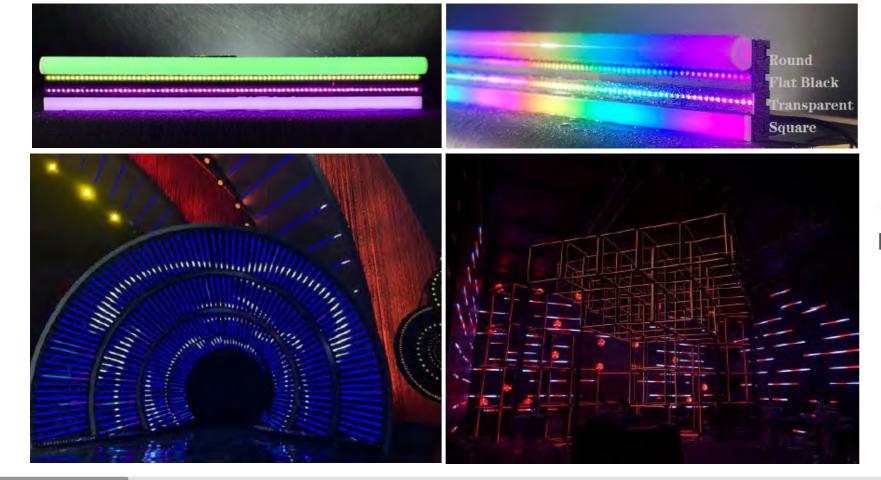

### PL180 PIXTRIP

Strip Bar Pixel Led 1mt RGB IP65

- Pixtrip is professional quality dynamic LED pixel mapping strip fixture IP65
- Easily configure and program your shows in minutes with minimum time/ effort for sizzling looks
- Flat Square cover include, optional Black, Transparent and Round cover to create other stunning pre-built content
- Power and control it through our new Strip Controller Drive IP on Art-Net,DMX,RDM, sACN.
- This fixture can be widely used in theatre, festivals, concert touring, building, banquet, indoor and outdoor exhibition and other places.
- •One output controls 8mt pieces of Pixtrip. One controller controls 32 pieces of Pixtrip 1mt PL180 in total. You can to mix the PIXTRIP 0.5 and 1mt, but is very important that you connect maximum up to 8mt of PIXTRIP par Output

## Parameter

| LED Qty       | 80 LEDs (tri-color)                | Dimensions       | 1000x35x100mm(with handle)                  |
|---------------|------------------------------------|------------------|---------------------------------------------|
| LED Type      | SMD 5050 RGB                       | N.W.             | 2Kg                                         |
| Beam angle    | 120°                               | Housing material | Die-cast aluminium                          |
| Input voltage | 36V                                | Housing color    | Black                                       |
| Power         | 25W (all on)                       | Power cable      | 5-Pin cable (signal+power)                  |
| Pixel         | 1LED/2LEDs/4LEDs as 1Pixel         | EMC              | EMC CE                                      |
| Cooling       | Natural Cooling                    | T°Operativity    | -20°C~40°C                                  |
| Control mode  | Art-Net,DMX,RDM, sACN              | IP Grade         | IP65                                        |
| DMX channel   | 1/3 DMX channels USITT DMX-<br>512 | Cover            | Square (optional Black, Transparent, Round) |