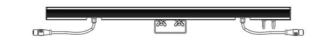

## Parameter

| LED Qty       | 80 LEDs (tri-color)                | Dimensions       | 1000x35x100mm(with handle)                  |
|---------------|------------------------------------|------------------|---------------------------------------------|
| LED Type      | SMD 5050 RGB                       | N.W.             | 2Kg                                         |
| Beam angle    | 120°                               | Housing material | Die-cast aluminium                          |
| Input voltage | 36V                                | Housing color    | Black                                       |
| Power         | 25W (all on)                       | Power cable      | 5-Pin cable (signal+power)                  |
| Pixel         | 1LED/2LEDs/4LEDs as 1Pixel         | EMC              | EMC CE                                      |
| Cooling       | Natural Cooling                    | T°Operativity    | -20°C~40°C                                  |
| Control mode  | Art-Net,DMX,RDM, sACN              | IP Grade         | IP65                                        |
| DMX channel   | 1/3 DMX channels USITT DMX-<br>512 | Cover            | Square (optional Black, Transparent, Round) |

### Drawings ||||

Dimension 1000x35x100mm(with handle)