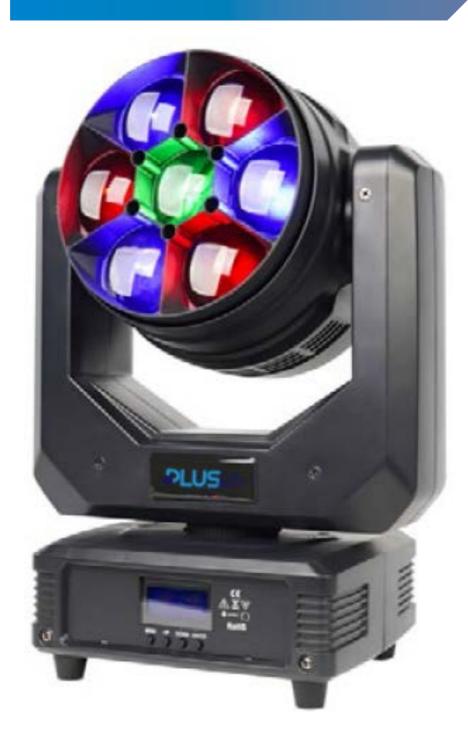

# Beam&Wash ZoomLed Pixel Control SMALLY- PL740PE

### **Optics**

7x40W 4IN1 RGBW LED Zoom angle: 3° - 45° Power Consumption:250W

## **Feature**

Beam & wash effect

Dimmer:  $0\sim100\%$  smooth dimming Quiet operation ,Flicker free Smooth zoom and 4

Dimming Curve, Pixel Control