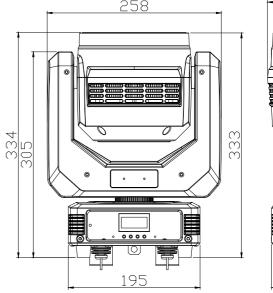

## **Specification**

Dimension: 258x178x334mm NW: 5.5 kg GW:6.5 kg

Flight case packing(6 in 1): 910x570x550mm Carton packing(1 in 1):310x230x420mm