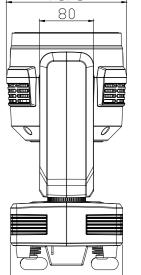

## **Specification**

Dimension: 258x178x334mm NW: 5.5 kg GW:6.5 kg

Flight case packing(6 in 1): 910x570x550mm Carton packing(1 in 1):310x230x420mm