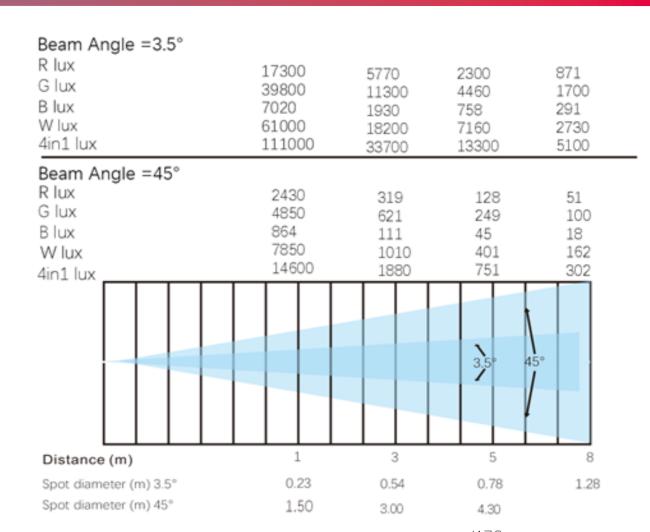

# Beam&Wash ZoomLed Pixel Control SMALLY- PL740PE



### **Optics**

7x40W 4IN1 RGBW LED Zoom angle: 3° - 45° Power Consumption:250W

#### Control

DMX Mode: 21/24/32/60 CH Control Mode: DMX512, Master-Slaver, Auto, Music, and RDM, Pixel Control

#### Pan/Tilt

Pan/tilt:540° /270° (8/16 bit)

## Construction

Display: LCD Display

Data in/out: 3pin XLR Sockets Power

Socket: PowerConTrue In/out

Rating: IP20 Double Omega brackets

## **Feature**

Beam & wash effect

Dimmer:  $0\sim100\%$  smooth dimming Quiet operation ,Flicker free Smooth zoom and 4

Dimming Curve, Pixel Control

## **Specification**

Dimension: 258x178x334mm NW: 5.5 kg GW:6.5 kg

Flight case packing(6 in 1): 910x570x550mm Carton packing(1 in 1):310x230x420mm