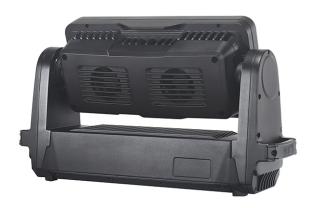

## **Accessories:**

Diffuser 60°x25°

| Parameter     | 1                                                                                                  |                  |                                                                                                                                               |
|---------------|----------------------------------------------------------------------------------------------------|------------------|-----------------------------------------------------------------------------------------------------------------------------------------------|
| LED Source    | 36x15W RGBW 4in1 LEDs                                                                              | Dimensions       | 535x300x152mm                                                                                                                                 |
| Color temp    | 2000K ~ 8000K                                                                                      | N.W.             | 12Kg                                                                                                                                          |
| Beam angle    | 25° lens (60x25° diffuser opt.)                                                                    | Housing material | Die-cast aluminium                                                                                                                            |
| Input voltage | AC100-240V/50-60Hz                                                                                 | Housing color    | Black                                                                                                                                         |
| Power         | 550W@220V                                                                                          | Power cable      | 5pin DMX IP65                                                                                                                                 |
| CRI           | 90                                                                                                 | EMC              | EMC CE                                                                                                                                        |
| IP Grade      | IP65 Outdoor                                                                                       | T°Operativity    | -20°C~40°C                                                                                                                                    |
| Control mode  | 5 Pin DMX512 interface RDM ,<br>4 channel modes, Master-slave,<br>Stand-alone mode, Self-test mode | Effect:          | 0-100% smooth dimming, Tilt: 270;<br>XY axis rotation function and reverse,<br>Electric strobe 0.3-20pcs/sec, Max 20Hz                        |
| Function:     | Control in 4 segments, Variable<br>Speed Two-way Rainbow Effect<br>Color Flow Effect,              | Function:        | Adjustable horizontal and vertical speed<br>Display fixture using time<br>Modular structure for easy maintenance<br>Speed-regulating radiator |