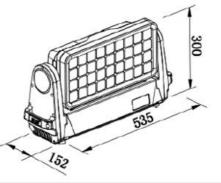

## **Accessories:**

Diffuser 60°x25°

| Parameter     | 1                                                                                                  |                  |                                                                                                                                               |
|---------------|----------------------------------------------------------------------------------------------------|------------------|-----------------------------------------------------------------------------------------------------------------------------------------------|
| LED Source    | 36x15W RGBW 4in1 LEDs                                                                              | Dimensions       | 535x300x152mm                                                                                                                                 |
| Color temp    | 2000K ~ 8000K                                                                                      | N.W.             | 12Kg                                                                                                                                          |
| Beam angle    | 25° lens (60x25° diffuser opt.)                                                                    | Housing material | Die-cast aluminium                                                                                                                            |
| Input voltage | AC100-240V/50-60Hz                                                                                 | Housing color    | Black                                                                                                                                         |
| Power         | 550W@220V                                                                                          | Power cable      | 5pin DMX IP65                                                                                                                                 |
| CRI           | 90                                                                                                 | EMC              | EMC CE                                                                                                                                        |
| IP Grade      | IP65 Outdoor                                                                                       | T°Operativity    | -20°C~40°C                                                                                                                                    |
| Control mode  | 5 Pin DMX512 interface RDM ,<br>4 channel modes, Master-slave,<br>Stand-alone mode, Self-test mode | Effect:          | 0-100% smooth dimming, Tilt: 270;<br>XY axis rotation function and reverse,<br>Electric strobe 0.3-20pcs/sec, Max 20Hz                        |
| Function:     | Control in 4 segments, Variable<br>Speed Two-way Rainbow Effect<br>Color Flow Effect,              | Function:        | Adjustable horizontal and vertical speed<br>Display fixture using time<br>Modular structure for easy maintenance<br>Speed-regulating radiator |

Drawings