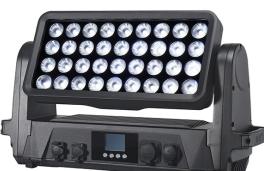

## PL3615M **ARKIWASH**

Arkiwash is a Architectural Wall Washer Led Moving Head RGBW Outdoor. Die-casting Aluminium housing, 25° degree lens, with possibility to have diffuser 60x25° or 25°x60° as optional.

## **Key features:**

- 36 x high-power 15W RGBW 4in1 LEDs
- Output ≥20000LM(peak value)
- Illuminance 18130Lux@5m(8°)
- R:623±3NM, G:530±3NM B:455±3NM, W:7000K±300K
- 25° lens (diffuser 60°x25° optional)
- Control in 4 segments
- Variable Speed Two-way Rainbow Effect Color Flow Effect
- DMX 512signal, 5 Pin, interface RDM
- 0-100% linear dimming
- Strobe effect
- IP65 Die casting Aluminium