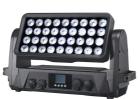

## PL3615M **ARKIWASH**

Arkiwash is a Architectural Wall Washer Led Moving Head RGBW Outdoor. Die-casting Aluminium housing, 25° degree lens, with possibility to have diffuser 60x25° or 25°x60° as optional.

## **Key features:**

- 36 x high-power 15W RGBW 4in1 LEDs
- Output ≥20000LM(peak value)
- Illuminance 18130Lux@5m(8°)
- R:623±3NM, G:530±3NM B:455±3NM, W:7000K±300K
- 25° lens (diffuser 60°x25° optional)
- Control in 4 segments
- Variable Speed Two-way Rainbow Effect Color Flow Effect
- DMX 512signal, 5 Pin, interface RDM
- 0-100% linear dimming
- Strobe effect
- IP65 Die casting Aluminium