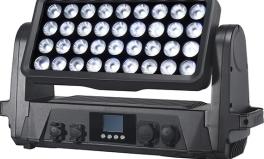

## PL3615M **ARKIWASH**

Arkiwash is a Architectural Wall Washer Led Moving Head RGBW Outdoor. Die-casting Aluminium housing, 25° degree lens, with possibility to have diffuser 60x25° or 25°x60° as optional.

## **Key features:**

- 36 x high-power 15W RGBW 4in1 LEDs
- Output ≥20000LM(peak value)
- Illuminance 18130Lux@5m(8°)
- R:623±3NM, G:530±3NM B:455±3NM, W:7000K±300K
- 25° lens (diffuser 60°x25° optional)
- Control in 4 segments
- Variable Speed Two-way Rainbow Effect Color Flow Effect
- DMX 512signal, 5 Pin, interface RDM
- 0-100% linear dimming
- Strobe effect
- IP65 Die casting Aluminium