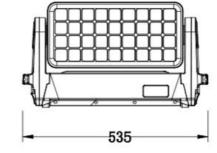

Drawings

## **Accessories:**

Diffuser 60°x25°

| Parameter     | 1                                                                                                  |                  |                                                                                                                                               |
|---------------|----------------------------------------------------------------------------------------------------|------------------|-----------------------------------------------------------------------------------------------------------------------------------------------|
| LED Source    | 36x15W RGBW 4in1 LEDs                                                                              | Dimensions       | 535x300x152mm                                                                                                                                 |
| Color temp    | 2000K ~ 8000K                                                                                      | N.W.             | 12Kg                                                                                                                                          |
| Beam angle    | 25° lens (60x25° diffuser opt.)                                                                    | Housing material | Die-cast aluminium                                                                                                                            |
| Input voltage | AC100-240V/50-60Hz                                                                                 | Housing color    | Black                                                                                                                                         |
| Power         | 550W@220V                                                                                          | Power cable      | 5pin DMX IP65                                                                                                                                 |
| CRI           | 90                                                                                                 | EMC              | EMC CE                                                                                                                                        |
| IP Grade      | IP65 Outdoor                                                                                       | T°Operativity    | -20°C~40°C                                                                                                                                    |
| Control mode  | 5 Pin DMX512 interface RDM ,<br>4 channel modes, Master-slave,<br>Stand-alone mode, Self-test mode | Effect:          | 0-100% smooth dimming, Tilt: 270;<br>XY axis rotation function and reverse,<br>Electric strobe 0.3-20pcs/sec, Max 20Hz                        |
| Function:     | Control in 4 segments, Variable<br>Speed Two-way Rainbow Effect<br>Color Flow Effect,              | Function:        | Adjustable horizontal and vertical speed<br>Display fixture using time<br>Modular structure for easy maintenance<br>Speed-regulating radiator |