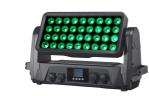

## PL3615M **ARKIWASH**

Arkiwash is a Architectural Wall Washer Led Moving Head RGBW Outdoor. Die-casting Aluminium housing, 25° degree lens, with possibility to have diffuser 60x25° or 25°x60° as optional.

## **Key features:**

- 36 x high-power 15W RGBW 4in1 LEDs
- Output ≥20000LM(peak value)
- Illuminance 18130Lux@5m(8°)
- R:623±3NM, G:530±3NM B:455±3NM, W:7000K±300K
- 25° lens (diffuser 60°x25° optional)
- Control in 4 segments
- Variable Speed Two-way Rainbow Effect Color Flow Effect
- DMX 512signal, 5 Pin, interface RDM
- 0-100% linear dimming
- Strobe effect
- IP65 Die casting Aluminium