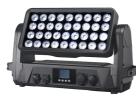

## PL3615M **ARKIWASH**

Arkiwash is a Architectural Wall Washer Led Moving Head RGBW Outdoor. Die-casting Aluminium housing, 25° degree lens, with possibility to have diffuser 60x25° or 25°x60° as optional.

## **Key features:**

- 36 x high-power 15W RGBW 4in1 LEDs
- Output ≥20000LM(peak value)
- Illuminance 18130Lux@5m(8°)
- R:623±3NM, G:530±3NM B:455±3NM, W:7000K±300K
- 25° lens (diffuser 60°x25° optional)
- Control in 4 segments
- Variable Speed Two-way Rainbow Effect Color Flow Effect
- DMX 512signal, 5 Pin, interface RDM
- 0-100% linear dimming
- Strobe effect
- IP65 Die casting Aluminium