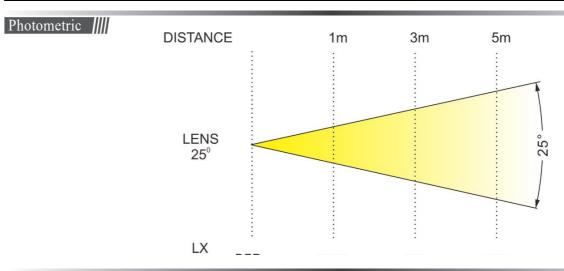

## **Key features:**

- 36 x high-power 15W RGBW 4in1 LEDs
- Output ≥20000LM(peak value)
- Illuminance 18130Lux@5m(8°)
- R:623±3NM, G:530±3NM B:455±3NM, W:7000K±300K
- 25° lens (diffuser 60°x25° optional)
- Control in 4 segments
- Variable Speed Two-way Rainbow Effect Color Flow Effect
- DMX 512signal, 5 Pin, interface RDM
- 0-100% linear dimming
- Strobe effect
- IP65 Die casting Aluminium